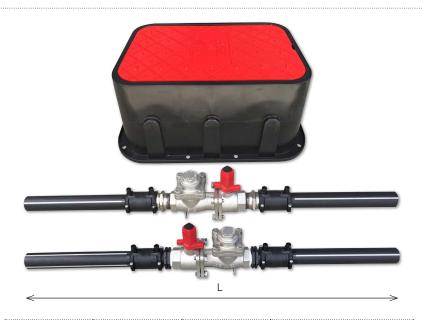

### **TABLE 1 Dimensions**

| Box Length (mm) | Box Width (mm) | Box Height (mm) | Assembly Length (L) (mm) |
|-----------------|----------------|-----------------|--------------------------|
| Top - 444       | Top - 288      | 230             | 920                      |
| Base - 508      | Base - 353     |                 |                          |

FIG. 3 Flushing Assembly Kit

Branches Nationwide Support Office & Technical Services 0800 93 7473

Disclaimer: While every effort has been made to ensure that the information in this document is correct and accurate, users of Hynds product or information within this document must make their own assessment of suitability for their particular application. Product dimensions are nominal only, and should be verified if critical to a particular installation. No warranty is either expressed, implied, or statutory made by Hynds unless expressly stated in any sale and purchase agreement entered into between Hynds and the user.