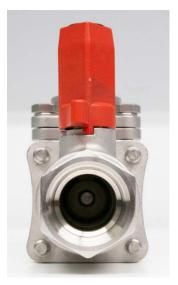

#### **Product Attributes**

Integral ball and check valve

Check valve fully serviceable in line

1 1/4" BSP flushing port

40mm OD PE pipe ends

Drip tight shut off

Corrosion resistant 316 SS (CF8M)

### **Product Attributes**

- With a short face to face dimension, this valve is easy to fit and made from robust, corrosion resistant CF8M stainless steel. (The cast equivalent of 316SS).
- Each factory tested valve has a square drive for the ball valve, complete with thumb lugs for easy hand operation if required. These lugs also clearly indicate when the valve is open or closed.
- The 1 ¼" (32mm) BSP flushing port offers easy access for flushing and is mounted on top of the separate check valve servicing flange. This port is sealed with an 'O'-ring for consistent performance.