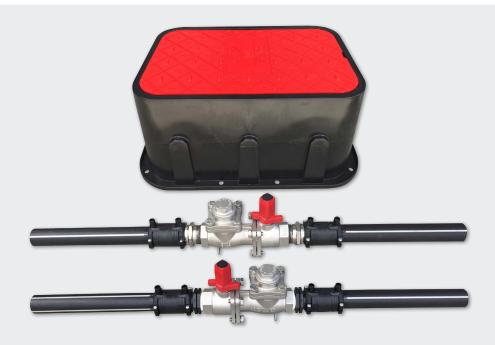

## Gillies Boundary Sewer Valve Kit

Technical Guide WW13

The Gillies Boundary Sewer Valve Kit is a three in one combination valve complete with PE ends and a service box designed for low pressure sewer boundary isolation.

# The Gillies BSV provides a complete connection point for individual houses in a low-pressure sewer network.

Supplied as a single unit, the Gillies BSV kit contains a two-piece ball valve, soft seated check valve and integral flushing port, with PE pipe ends connected, all inside the service box, ready for installation.

### **TABLE 1 Dimensions**

| Box Length (mm) | Box Width (mm) | Box Height (mm) | Assembly Length (L) (mm) |
|-----------------|----------------|-----------------|--------------------------|
| Top - 444       | Top - 288      | 230             | 920                      |
| Base - 508      | Base - 353     |                 |                          |

### **TABLE 2 Product Codes**

| Product Code Description |                                                             |  |
|--------------------------|-------------------------------------------------------------|--|
| BKIT32SS                 | Pressure Sewer Boundary Kit Complete w/Box & SS ends        |  |
| BKIT32SSDBL              | Pressure Sewer Boundary Kit Double Complete w/Box & SS ends |  |
| BKIT32PE                 | Pressure Sewer Boundary Kit Complete w/Box & PE ends        |  |
| BKIT32PEDBL              | Pressure Sewer Boundary Kit Double Complete w/Box & PE ends |  |
| FLUSHKITPSS              | Flushing Kit for PSS Complete w/Box                         |  |
| FLUSHASSYPSS             | Flushing Assembly Only for PSS- No box                      |  |