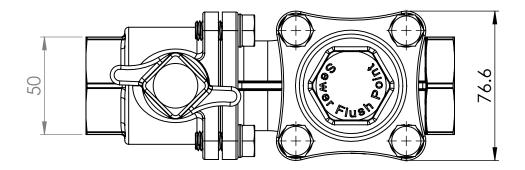

**Note:** Connections between the valve and the PE Line must be in accordance with the specification of the relevant local authority.

FIG. 1 Side, front and top view of the BSV

FIG. 2 BSV Dimensional Drawing