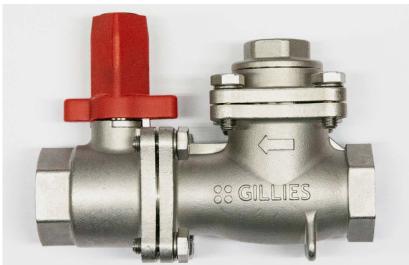

#### **Product Attributes**

Integral ball and check valve

Check valve fully serviceable in line

1 1/4" BSP flushing port

40mm OD PE pipe ends

Drip tight shut off

Corrosion resistant 316 SS (CF8M)

### **Product Attributes**

- With a short face to face dimension, this valve is easy to fit and made from robust, corrosion resistant CF8M stainless steel. (The cast equivalent of 316SS).
- Each factory tested valve has a square drive for the ball valve, complete with thumb lugs for easy hand operation if required. These lugs also clearly indicate when the valve is open or closed.
- The 1 ¼" (32mm) BSP flushing port offers easy access for flushing and is mounted on top of the separate check valve servicing flange. This port is sealed with an 'O'-ring for consistent performance.