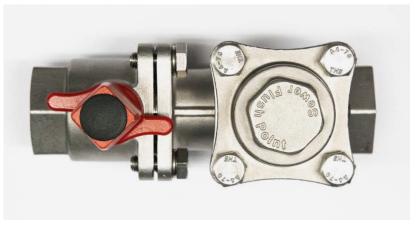

#### **Product Attributes**

Integral ball and check valve

Check valve fully serviceable in line

1 1/4" BSP flushing port

40mm OD PE pipe ends

Drip tight shut off

Corrosion resistant 316 SS (CF8M)

With the check valve designed to be serviceable in line and the flanged two-piece ball valve body design, this valve provides serviceability without complete removal from the box.

### **Product Attributes**

- With a short face to face dimension, this valve is easy to fit and made from robust, corrosion resistant CF8M stainless steel. (The cast equivalent of 316SS).
- Each factory tested valve has a square drive for the ball valve, complete with thumb lugs for easy hand operation if required. These lugs also clearly indicate when the valve is open or closed.
- The 1 ¼" (32mm) BSP flushing port offers easy access for flushing and is mounted on top of the separate check valve servicing flange. This port is sealed with an 'O'-ring for consistent performance.