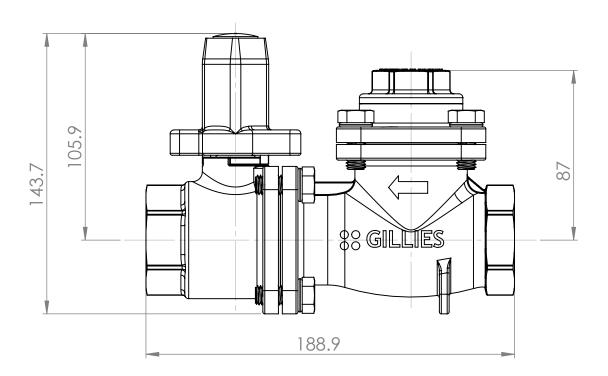

**Note:** Connections between the valve and the PE Line must be in accordance with the specification of the relevant local authority.

FIG. 1 Side, front and top view of the BSV

FIG. 2 BSV Dimensional Drawing