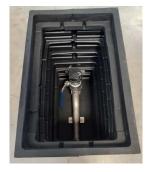

# The Gillies BSV provides a complete connection point for individual houses in a low-pressure sewer network.

Supplied as a single unit, the Gillies BSV kit contains a two-piece ball valve, soft seated check valve and integral flushing port, with PE pipe ends connected, all inside the service box, ready for installation.

With the check valve designed to be serviceable in line and the flanged two-piece ball valve body design, this valve provides serviceability without complete removal from the box.

**Note:** Connections between the valve and the PE Line must be in accordance with the specification of the relevant local authority.

FIG. 1 Side, front and top view of the BSV

FIG. 2 BSV Dimensional Drawing