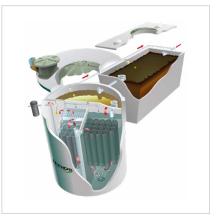

#### Hynds Lifestyle Advanced

The Hynds Lifestyle System is designed for an individual house. The treatment process is incorporated in a single precast concrete tank.

- Maximum daily flow of up to 1800L/day
- High quality treatment performance
- Maximum 1 house
- Number of tanks: 1
- Total tank capacity: 8500 litres
- OSET and BOP Catchment Approved

FIG. 1 Hynds Lifestyle Advanced