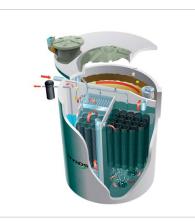

#### **Hynds Lifestyle Ultimate**

The Hynds Lifestyle 'Ultimate' System is designed for an individual house and offers excellent surge control for high occupancy with advanced performance. A large biological surge protection filter is installed on the outlet of the primary chamber.

FIG. 2 Hynds Lifestyle Ultimate

FIG. 3 Hynds Lifestyle Elite

FIG. 4 Hynds Lifestyle Lid, Blower Box and Riser