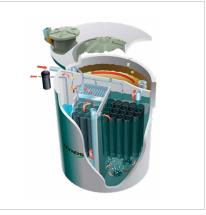

#### Hynds Lifestyle Advanced

The Hynds Lifestyle System is designed for an individual house. The treatment process is incorporated in a single precast concrete tank.

- Maximum daily flow of up to 1800L/day
- High quality treatment performance
- Maximum 1 house
- Number of tanks: 1
- Total tank capacity: 8500 litres
- OSET and BOP Catchment Approved

FIG. 1 Hynds Lifestyle Advanced