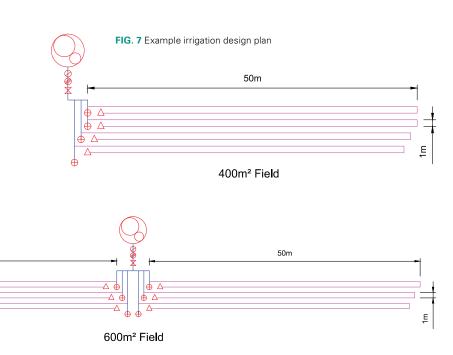

#### Irrigation

**FIG. 5** Disposal of the treated effluent from the tank is through small (16mm dia.) controlled drip emission system to evenly distribute treated effluent onto your landscaped garden, trees or bush. Various irrigation layout designs can be considered to suit your property.