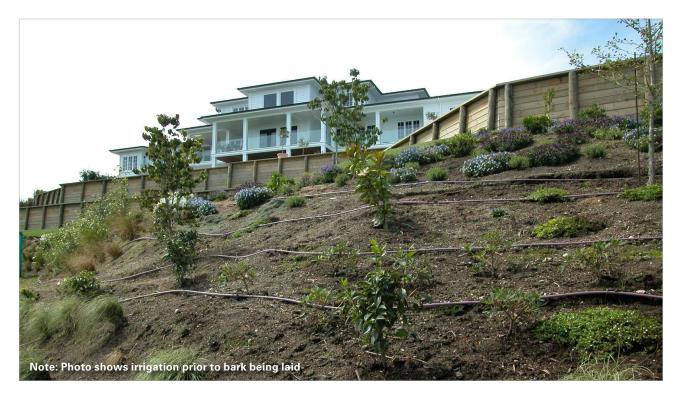

#### Irrigation

**FIG. 5** Disposal of the treated effluent from the tank is through small (16mm dia.) controlled drip emission system to evenly distribute treated effluent onto your landscaped garden, trees or bush. Various irrigation layout designs can be considered to suit your property.