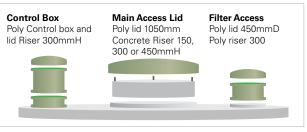

#### Tank and Blower Box Riser

| TABLE 4 Tank and Blower Box Riser and Filter Access Riser |  |  |  |  |
|-----------------------------------------------------------|--|--|--|--|
| Description                                               |  |  |  |  |
| 1050 x 300 Concrete Lid Riser                             |  |  |  |  |
| Blower Box Riser 300mmH (Lifestyle)                       |  |  |  |  |
| FIIter Access Riser 300mmH                                |  |  |  |  |
|                                                           |  |  |  |  |

FIG. 2 Hynds Lifestyle Ultimate

FIG. 3 Hynds Lifestyle Elite

FIG. 4 Hynds Lifestyle Lid, Blower Box and Riser