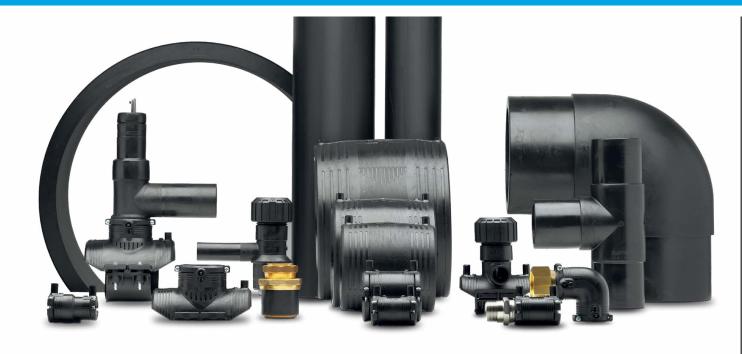

Founded in 1802, and headquartered in Switzerland, Georg Fischer (GF) manufacture a comprehensive range of electrofusion and buttweld fittings for use on PE80 and PE100 pipe from SDR 7.4 to SDR17.

**Product Range** 

Couplers sizes 20 mm – 1200 mm

Saddles up to 1000 mm

# **Couplers - EFC**

**Elbows - EFE** 

Tees - EFT

**Adaptors - EFCM** 

**Reducers - EFR** 

Saddles - EFS

**Electrofusion Tools** 

Branches Nationwide Support Office & Technical Services 0800 93 7473