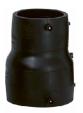

, and headquartered in Switzerland, Georg Fischer (GF) manufacture a comprehensive range of electrofusion and buttweld fittings for use on PE80 and PE100 pipe from SDR 7.4 to SDR17.

**Product Range** 

Couplers sizes 20 mm – 1200 mm

Saddles up to 1000 mm

# **Product Attributes**

- Pressure ratings up to 16 bar
- Big couplers:
  - Larger diameter to allow easier installation of oval pipes
  - Smooth internal finish
  - Reduced installation time without the need for preheating

# Long Spigot Buttweld

# Stub Flanges - BWSF Elbows - BWE Image: Stub Flanges - BWSF Image: Stub Flanges - BWF Reducers - BWR Tees - BWT Image: Stub Flanges - BWEC Image: Stub Flanges - BWF



# Electrofusion

# **Couplers - EFC**



**Elbows - EFE** 



Tees - EFT



**Adaptors - EFCM** 



**Reducers - EFR** 



Saddles - EFS



**Electrofusion Tools** 



Branches Nationwide Support Office & Technical Services 0800 93 7473

Disclaimer: While every effort has been made to ensure that the information in this document is correct and accurate, users of Hynds product or information within this document must make their own assessment of suitability for their particular application. Product dimensions are nominal only, and should be verified if critical to a particular installation. No warranty is either expressed, implied, or statutory made by Hynds unless expressly stated in any sale and purchase agreement entered into between Hynds and the user.

hyndswater.co.nz 0800 93 7473