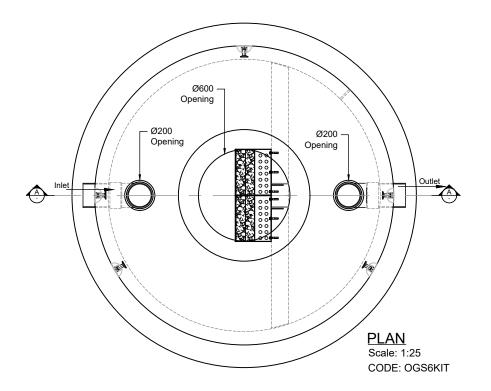

**OGS4KIT** 

**OGS6KIT** 

OGS4 & OGS6 - Kits

General Arrangement Drawing

| REFERENCE/QUOTE<br>NUMBER: | -                             |                  |  |
|----------------------------|-------------------------------|------------------|--|
| DRAWN: Z.S                 | DESIGN:                       | CHECKED: B.H     |  |
| SIGNATURE:                 | SIGNATURE:                    | SIGNATURE:       |  |
| SCALE: As Shown            | Note:<br>Do not scale drawing | DATE:            |  |
| PAPER SIZE: A3             | if in doubt <b>ASK!!!</b>     | 29 Apr 2025      |  |
| RAWING NUMBER:             | SHEET NUMBER:                 | REVISION NUMBER: |  |
| T9471                      | 1 of 1                        | 1                |  |
|                            |                               |                  |  |