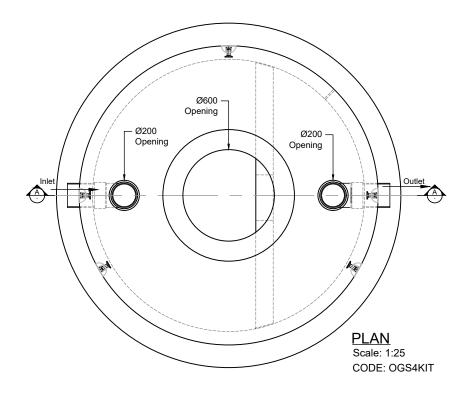

**OGS4KIT** 

**OGS6KIT** 

OGS4 & OGS6 - Kits

General Arrangement Drawing

| REFERENCE/QUOTE<br>NUMBER: | -                             |                  |  |
|----------------------------|-------------------------------|------------------|--|
| DRAWN: Z.S                 | DESIGN:                       | CHECKED: B.H     |  |
| SIGNATURE:                 | SIGNATURE:                    | SIGNATURE:       |  |
| SCALE: As Shown            | Note:<br>Do not scale drawing | DATE:            |  |
| PAPER SIZE: A3             | if in doubt <b>ASK!!!</b>     | 29 Apr 2025      |  |
| RAWING NUMBER:             | SHEET NUMBER:                 | REVISION NUMBER: |  |
| T9471                      | 1 of 1                        | 1                |  |
|                            |                               |                  |  |