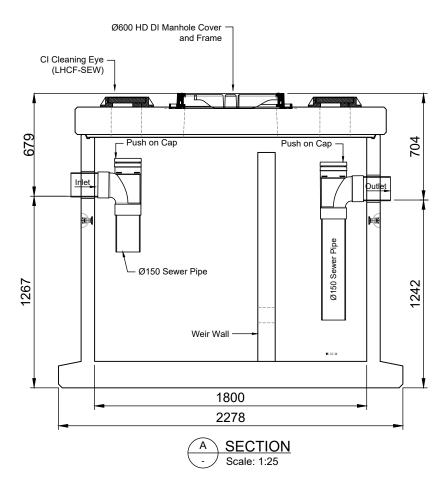

**OGS4KIT** 

**OGS6KIT** 

OGS4 & OGS6 - Kits

General Arrangement Drawing

| REFERENCE/QUOTE<br>NUMBER: | -                             |                  |  |
|----------------------------|-------------------------------|------------------|--|
| DRAWN: Z.S                 | DESIGN:                       | CHECKED: B.H     |  |
| SIGNATURE:                 | SIGNATURE:                    | SIGNATURE:       |  |
| SCALE: As Shown            | Note:<br>Do not scale drawing | DATE:            |  |
| PAPER SIZE: A3             | if in doubt <b>ASK!!!</b>     | 29 Apr 2025      |  |
| RAWING NUMBER:             | SHEET NUMBER:                 | REVISION NUMBER: |  |
| T9471                      | 1 of 1                        | 1                |  |
|                            |                               |                  |  |