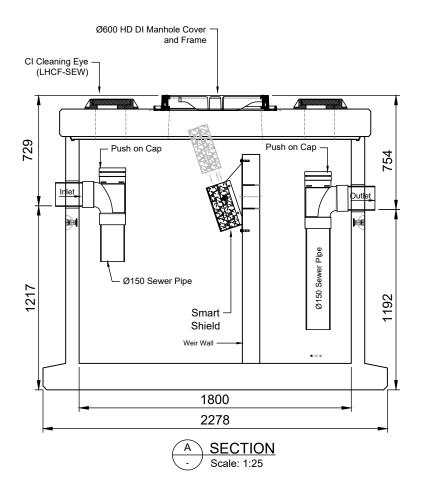

**OGS4KIT** 

**OGS6KIT** 

OGS4 & OGS6 - Kits

General Arrangement Drawing

| REFERENCE/QUOTE<br>NUMBER: | -                             |                  |  |
|----------------------------|-------------------------------|------------------|--|
| DRAWN: Z.S                 | DESIGN:                       | CHECKED: B.H     |  |
| SIGNATURE:                 | SIGNATURE:                    | SIGNATURE:       |  |
| SCALE: As Shown            | Note:<br>Do not scale drawing | DATE:            |  |
| PAPER SIZE: A3             | if in doubt <b>ASK!!!</b>     | 29 Apr 2025      |  |
| RAWING NUMBER:             | SHEET NUMBER:                 | REVISION NUMBER: |  |
| T9471                      | 1 of 1                        | 1                |  |
|                            |                               |                  |  |