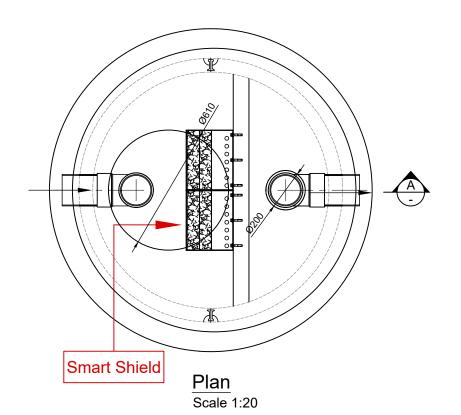

Plan Scale 1:20







## NOTES:

- Designed for HD60 Vehicle Load
- 2. Finish: F3 as per NZS3114.

MATERIALS

VOL (m³/unit) =

WT (ton/unit) =

CODE = As Noted

|           | ****                                              |               |        |  |
|-----------|---------------------------------------------------|---------------|--------|--|
| 5         | Updated Lid Opening And Frame And Cover           | 10 Jan 2025   | S.A    |  |
| 4         | Clenaing Eye Code Changed From LHCF To LHCF-SEW   | 17 Dec 24     | GH     |  |
| 3         | Lid Opening Revised Bending Schedules Added - IFC | 24 May 2023   | Z.S    |  |
| 2         | Addtion Of Bend Schedule For Lid                  | 09-12-21      | RD.    |  |
| 1         | Issued For Constuction                            | 31 March 2020 | GH     |  |