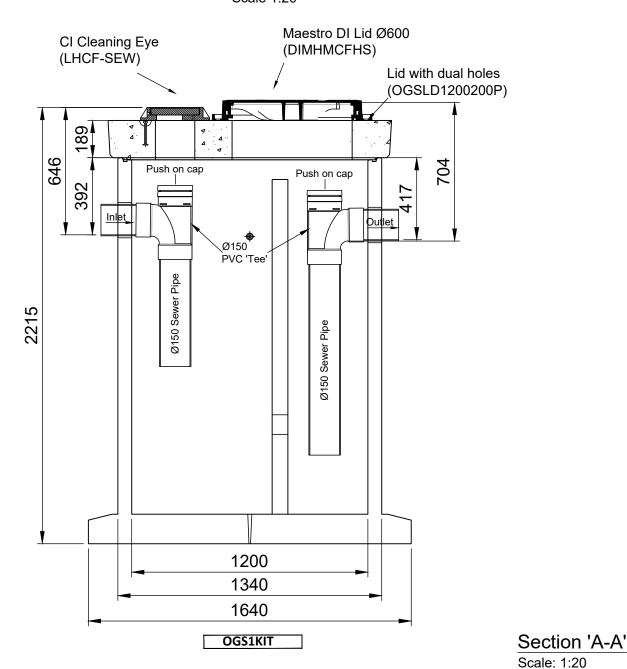

## General Arrangement

| REFERENCE/QUOTE<br>NUMBER: | -                                              |                  |
|----------------------------|------------------------------------------------|------------------|
| DRAWN: GH                  | DESIGN: HJ                                     | CHECKED: -       |
| SIGNATURE:                 | SIGNATURE:                                     | SIGNATURE:       |
| SCALE: As Shown            | Note:                                          | DATE:            |
| PAPER SIZE: A3             | Do not scale drawing if in doubt <b>ASK!!!</b> | 18-Dec-2024      |
| DRAWING NUMBER:            | SHEET NUMBER:                                  | REVISION NUMBER: |
| T7636 1                    | 1 of                                           | 3                |