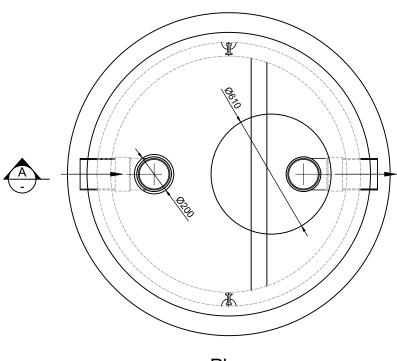

Plan Scale 1:20







## NOTES:

- Designed for HD60 Vehicle Load
- 2. Finish: F3 as per NZS3114.

MATERIALS

VOL (m³/unit) =

WT (ton/unit) =

CODE = As Noted

|           | ****                                              |               |        |  |
|-----------|---------------------------------------------------|---------------|--------|--|
| 5         | Updated Lid Opening And Frame And Cover           | 10 Jan 2025   | S.A    |  |
| 4         | Clenaing Eye Code Changed From LHCF To LHCF-SEW   | 17 Dec 24     | GH     |  |
| 3         | Lid Opening Revised Bending Schedules Added - IFC | 24 May 2023   | Z.S    |  |
| 2         | Addtion Of Bend Schedule For Lid                  | 09-12-21      | RD.    |  |
| 1         | Issued For Constuction                            | 31 Mar