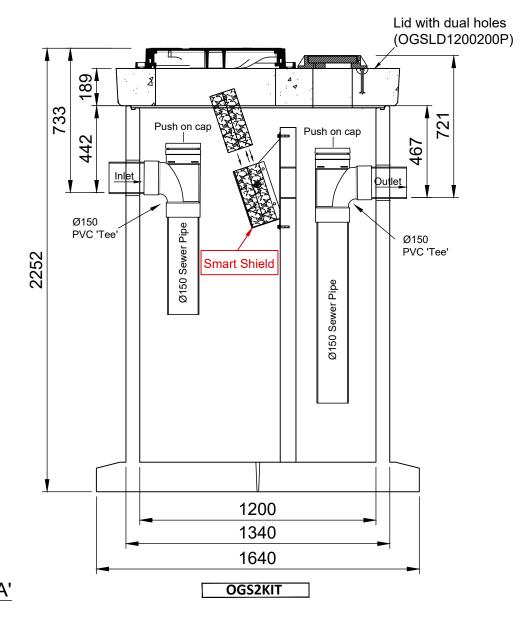

## General Arrangement

| REFERENCE/QUOTE<br>NUMBER: | -                                              |                  |
|----------------------------|------------------------------------------------|------------------|
| DRAWN: GH                  | DESIGN: HJ                                     | CHECKED: -       |
| SIGNATURE:                 | SIGNATURE:                                     | SIGNATURE:       |
| SCALE: As Shown            | Note:                                          | DATE:            |
| PAPER SIZE: A3             | Do not scale drawing if in doubt <b>ASK!!!</b> | 18-Dec-2024      |
| DRAWING NUMBER:            | SHEET NUMBER:                                  | REVISION NUMBER: |
| T7636 1                    | 1 of                                           | 3                |