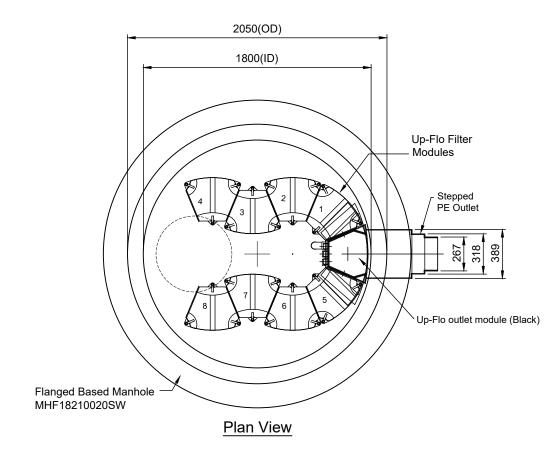

Manhole lid MHL18200HN6W with Ø600 Opening, HN:HO-72 Vehicle Loads

| ITEM | DESCRIPTION - MATERIAL                        | CODE          | UNIT<br>WEIGHT (T) |                                                                                                                                                                                                                                                                                                                                                                                                                                                                                                                                                                                                                                                                                                                                                                                                                                                                                                                                                                                                                                                                                                                                                                                                                                                                                                                                                                                                                                                                                                                                                                                                                                                                                                                                                                                                                                                                                                                                                                                                                                                                                                                                |
|------|-----------------------------------------------|---------------|--------------------|--------------------------------------------------------------------------------------------------------------------------------------------------------------------------------------------------------------------------------------------------------------------------------------------------------------------------------------------------------------------------------------------------------------------------------------------------------------------------------------------------------------------------------------------------------------------------------------------------------------------------------------------------------------------------------------------------------------------------------------------------------------------------------------------------------------------------------------------------------------------------------------------------------------------------------------------------------------------------------------------------------------------------------------------------------------------------------------------------------------------------------------------------------------------------------------------------------------------------------------------------------------------------------------------------------------------------------------------------------------------------------------------------------------------------------------------------------------------------------------------------------------------------------------------------------------------------------------------------------------------------------------------------------------------------------------------------------------------------------------------------------------------------------------------------------------------------------------------------------------------------------------------------------------------------------------------------------------------------------------------------------------------------------------------------------------------------------------------------------------------------------|
| 1    | Ø1800mm FB Up-Flo Filter                      | MHF18210020SW |                    |                                                                                                                                                                                                                                                                                                                                                                                                                                                                                                                                                                                                                                                                                                                                                                                                                                                                                                                                                                                                                                                                                                                                                                                                                                                                                                                                                                                                                                                                                                                                                                                                                                                                                                                                                                                                                                                                                                                                                                                                                                                                                                                                |
|      | with 7 module                                 | UP-FLO.7KIT   | 6.372              | be                                                                                                                                                                                                                                                                                                                                                                                                                                                                                                                                                                                                                                                                                                                                                                                                                                                                                                                                                                                                                                                                                                                                                                                                                                                                                                                                                                                                                                                                                                                                                                                                                                                                                                                                                                                                                                                                                                                                                                                                                                                                                                                             |
|      | with 8 modules                                | UP-FLO.8KIT   | 6.385              | outlet pipe                                                                                                                                                                                                                                                                                                                                                                                                                                                                                                                                                                                                                                                                                                                                                                                                                                                                                                                                                                                                                                                                                                                                                                                                                                                                                                                                                                                                                                                                                                                                                                                                                                                                                                                                                                                                                                                                                                                                                                                                                                                                                                                    |
|      |                                               |               |                    |                                                                                                                                                                                                                                                                                                                                                                                                                                                                                                                                                                                                                                                                                                                                                                                                                                                                                                                                                                                                                                                                                                                                                                                                                                                                                                                                                                                                                                                                                                                                                                                                                                                                                                                                                                                                                                                                                                                                                                                                                                                                                                                                |
|      |                                               |               |                    | beddels step bedde |
|      | Stepped (BK) OUTLET (O/D's 267mm,             | 8 / 6 Ø       |                    |                                                                                                                                                                                                                                                                                                                                                                                                                                                                                                                                                                                                                                                                                                                                                                                                                                                                                                                                                                                                                                                                                                                                                                                                                                                                                                                                                                                                                                                                                                                                                                                                                                                                                                                                                                                                                                                                                                                                                                                                                                                                                                                                |
|      |                                               |               |                    | LOCATION INDICATOR                                                                                                                                                                                                                                                                                                                                                                                                                                                                                                                                                                                                                                                                                                                                                                                                                                                                                                                                                                                                                                                                                                                                                                                                                                                                                                                                                                                                                                                                                                                                                                                                                                                                                                                                                                                                                                                                                                                                                                                                                                                                                                             |
| 2    | Manhole Lid Ø1800 200Hmm Ø600 Hole            | MHL18200HN6W  | 1.346              | <b>V</b>                                                                                                                                                                                                                                                                                                                                                                                                                                                                                                                                                                                                                                                                                                                                                                                                                                                                                                                                                                                                                                                                                                                                                                                                                                                                                                                                                                                                                                                                                                                                                                                                                                                                                                                                                                                                                                                                                                                                                                                                                                                                                                                       |
|      | Streetware (1x DI Covers and Frames required) |               |                    |                                                                                                                                                                                                                                                                                                                                                                                                                                                                                                                                                                                                                                                                                                                                                                                                                                                                                                                                                                                                                                                                                                                                                                                                                                                                                                                                                                                                                                                                                                                                                                                                                                                                                                                                                                                                                                                                                                                                                                                                                                                                                                                                |
| 3    | Ductile Iron Cover & Frame Ø600mm             | DIMIMCFHS     | 0.058              | <b>V</b>                                                                                                                                                                                                                                                                                                                                                                                                                                                                                                                                                                                                                                                                                                                                                                                                                                                                                                                                                                                                                                                                                                                                                                                                                                                                                                                                                                                                                                                                                                                                                                                                                                                                                                                                                                                                                                                                                                                                                                                                                                                                                                                       |

- PLEASE TICK THE NUMBER OF MODULES REQUIRED.
- STANDARD MODULE LOCATIONS ARE INDICTED ABOVE IF THE LOCATION OF THE MODULES IS IMPORTANT. PLEASE USE THE ABOVE LOCATION INDICATOR TO SELECT YOUR

### NOTE:

- 1. The Up-Flo Filter can contain 1 to 8 modules. The invert level of optional inlet/s can be a minimum of 240mm above the invert level of the outlet pipe. Inlet pipework is installed by the contractor on site.
- 2. The standard PE outlet pipe provides the following optional outside diameters: 389mm / 318mm / 267mm. The contractor simply trims the outlet back to the size
- Some dimensions could change to accommodate a site constraint situation. Please contact Hynds for technical assistance.
- 4. The orientation and elevation of the inlet pipe can be adjusted to suit site requirements. Refer to the site plan for orientation.
- If the outlet invert depth to the ground level is >1598mm, the contractor will need to provide an appropriate riser or Lid rings to suit the on-site requirements.
- 6. The unit includes an 1800Ø x 2100mmH flanged based manhole chamber,200mm thick concrete lid and a 600Ø ductile iron cover & frame is Hynds standard supply throughout NZ. Concrete Lid designed to HD60 up to HN:HO-72 Vehicle Loads
- 7. If the Up-Flo is installed in an offline configuration and is connecting to a weir chamber - please note that the weir panel height within the weir chamber must match the height of the UpFlo outlet "Vessel Height" as shown on drawing. Height between invert of outlet stub to Vessel Height is 842mm
- 8. Varied depths can be achieved by placement of additional riser sections or Lid adjustment rings on top of the standard unit shown