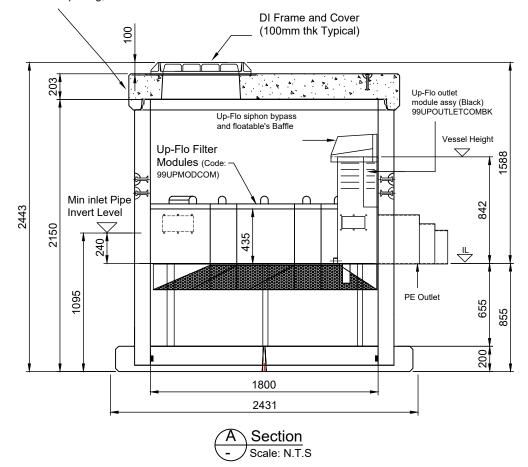

### NOTE:

- 1. The Up-Flo Filter can contain 1 to 8 modules. The invert level of optional inlet/s can be a minimum of 240mm above the invert level of the outlet pipe. Inlet pipework is installed by the contractor on site.
- 2. The standard PE outlet pipe provides the following optional outside diameters: 389mm / 318mm / 267mm. The contractor simply trims the outlet back to the size
- Some dimensions could change to accommodate a site constraint situation. Please contact Hynds for technical assistance.
- 4. The orientation and elevation of the inlet pipe can be adjusted to suit site requirements. Refer to the site plan for orientation.
- If the outlet invert depth to the ground level is >1598mm, the contractor will need to provide an appropriate riser or Lid rings to suit the on-site requirements.
- 6. The unit includes an 1800Ø x 2100mmH flanged based manhole chamber,200mm thick concrete lid and a 600Ø ductile iron cover & frame is Hynds standard supply throughout NZ. Concrete Lid designed to HD60 up to HN:HO-72 Vehicle Loads
- 7. If the Up-Flo is installed in an offline configuration and is connecting to a weir chamber - please note that the weir panel height within the weir chamber must match the height of the UpFlo outlet "Vessel Height" as shown on drawing. Height between invert of outlet stub to Vessel Height is 842mm
- 8. Varied depths can be achieved by placement of additional riser sections or Lid adjustment rings on top of the standard unit shown

7. Design Load: HD60 8. Design Life: 100 Years

9. Exposure Classification: Internal = B2, External = B2

10. Finish: F3 as per NZS3114.