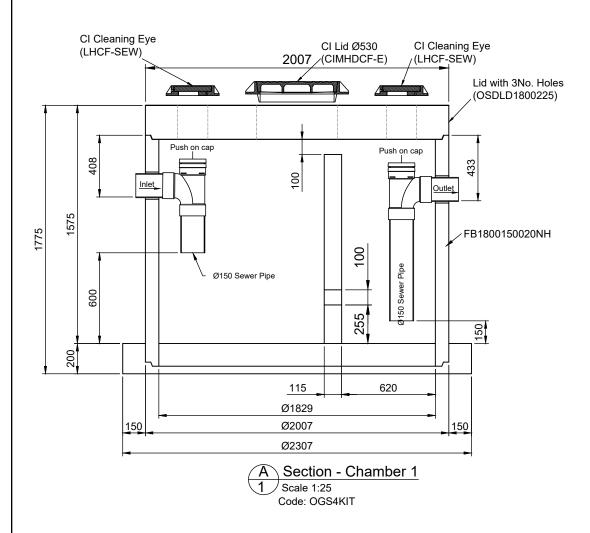

## ISO 9001 CERTIFIED MANAGEMENT SYSTEM

PROJECT DESCRIPTION:

Hynds Standard Drawing

Smart Chamber System

- Litres/ Second

SERVICE DETAIL:

Smart Chamber - Dual Tank Oil and Grit System - Ø1800mm Flanged Base OGS4KIT & OGS6KIT General Arrangement