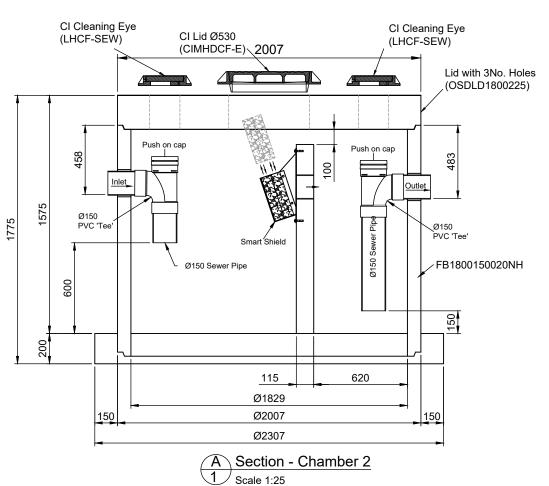

## ISO 9001 CERTIFIED MANAGEMENT SYSTEM

PROJECT DESCRIPTION:

Hynds Standard Drawing

Smart Chamber System

- Litres/ Second

SERVICE DETAIL:

Smart Chamber - Dual Tank Oil and Grit System - Ø1800mm Flanged Base OGS4KIT & OGS6KIT General Arrangement