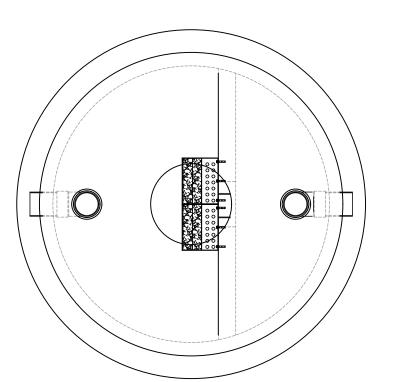

Plan - Chamber 1

Scale 1:25

Code: OGS4-18001500

Plan - Chamber 2

Scale 1:25

Code: OGS6-18001500 (with Filter)

Code: OGS6KIT (with Filter)

NOTES: