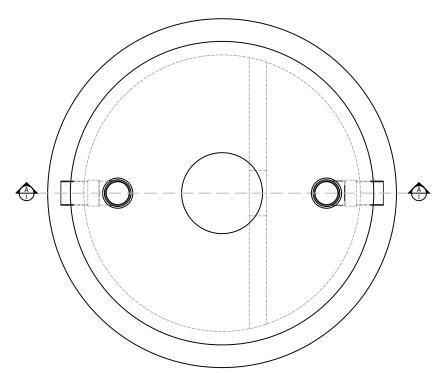

Plan - Chamber 1

Scale 1:25

Code: OGS4-18001500

Plan - Chamber 2

Scale 1:25

Code: OGS6-18001500 (with Filter)

Code: OGS6KIT (with Filter)

NOTES: