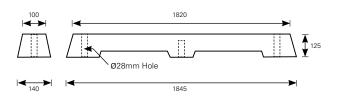

| TABLE 1 Concrete Wheel Stops Range |                                           |                |
|------------------------------------|-------------------------------------------|----------------|
| Product<br>Code                    | Description                               | Weight<br>(kg) |
| CS4125                             | Wheel Stop 1820 x 125mm                   | 64             |
| CS4125N                            | Wheel Stop 1815 x 130mm                   | 64             |
| CS4126MC                           | Wheel Stop 1870 x 100mm                   | 64             |
| CSP12MS                            | Wheel Stop Pin Mild Steel 12 x 350mm      | _              |
| CSPMS                              | Wheel Stop Pin Mild Steel 20 x 350mm      |                |
| CSPSS                              | Wheel Stop Pin Stainless Steel 20 x 350mm |                |

Note: Please check availability & freight with your local branch.

FIG. 1 CS4125 - Available from Hamilton to Wellington

FIG. 2 CS4125N - Available from Hamilton North

FIG. 3 CS4126MC - Available throughout the South Island