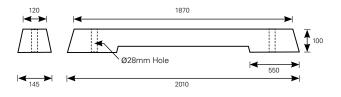

| TABLE 1 Concrete Wheel Stops Range |                                           |                |
|------------------------------------|-------------------------------------------|----------------|
| Product<br>Code                    | Description                               | Weight<br>(kg) |
| CS4125                             | Wheel Stop 1820 x 125mm                   | 64             |
| CS4125N                            | Wheel Stop 1815 x 130mm                   | 64             |
| CS4126MC                           | Wheel Stop 1870 x 100mm                   | 64             |
| CSP12MS                            | Wheel Stop Pin Mild Steel 12 x 350mm      | _              |
| CSPMS                              | Wheel Stop Pin Mild Steel 20 x 350mm      |                |
| CSPSS                              | Wheel Stop Pin Stainless Steel 20 x 350mm |                |

Note: Please check availability & freight with your local branch.

FIG. 1 CS4125 - Available from Hamilton to Wellington

FIG. 2 CS4125N - Available from Hamilton North

FIG. 3 CS4126MC - Available throughout the South Island