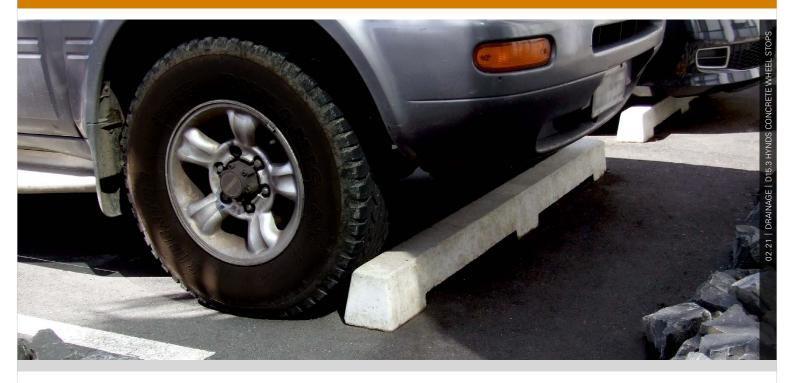

# Technical Guide D15.3

Hynds Concrete Wheel Stops are used to keep vehicles within designated parking areas and protect surrounding property.

### Quality

ISO 9001:2008 Quality Management Standard

We are the supply partner of choice for New Zealand's civil construction industry, specialising in water and infrastructure based solutions.

Hynds Concrete Wheel Stops are used to keep vehicles within designated parking areas and protect surrounding property.