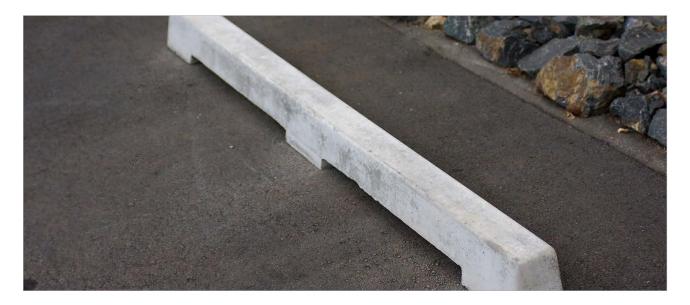

# Installation

There are three options for fixing of the Hynds Wheel Stops:

- Galvanised pins 12mmØ or 20mmØ x 350mm
- Coach bolts
- Ероху

For installation of wheel stops on a concrete surface, it may be necessary to provide a mortar, grout or epoxy bedding layer to take up dimensional tolerances between the in-situ and precast concrete.