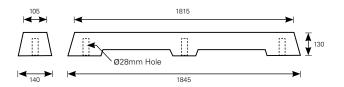

| TABLE 1 Concrete Wheel Stops Range |                                           |                |
|------------------------------------|-------------------------------------------|----------------|
| Product<br>Code                    | Description                               | Weight<br>(kg) |
| CS4125                             | Wheel Stop 1820 x 125mm                   | 64             |
| CS4125N                            | Wheel Stop 1815 x 130mm                   | 64             |
| CS4126MC                           | Wheel Stop 1870 x 100mm                   | 64             |
| CSP12MS                            | Wheel Stop Pin Mild Steel 12 x 350mm      | _              |
| CSPMS                              | Wheel Stop Pin Mild Steel 20 x 350mm      |                |
| CSPSS                              | Wheel Stop Pin Stainless Steel 20 x 350mm |                |

Note: Please check availability & freight with your local branch.

FIG. 1 CS4125 - Available from Hamilton to Wellington

FIG. 2 CS4125N - Available from Hamilton North

FIG. 3 CS4126MC - Available throughout the South Island